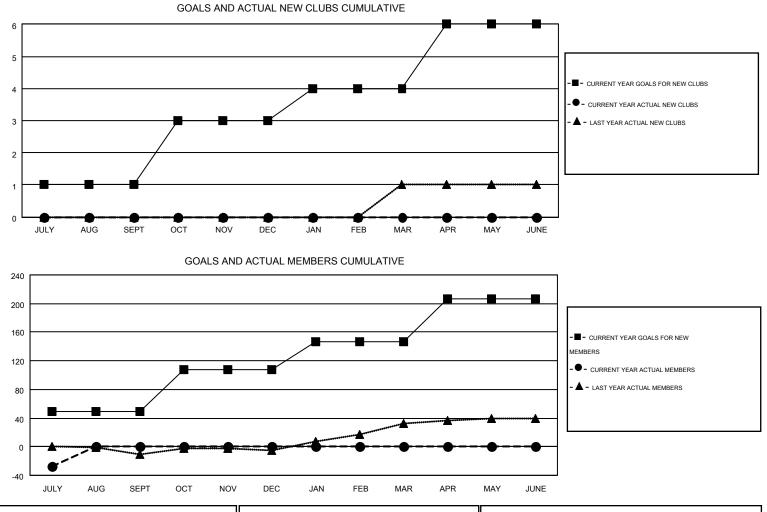

## GMT: GARY WONG

| GIVITUAT | GMT | CA | 1 |
|----------|-----|----|---|
|----------|-----|----|---|

|               |                  | Clubs            |                  |                  |                       |                    | Members                                |                    |                  |
|---------------|------------------|------------------|------------------|------------------|-----------------------|--------------------|----------------------------------------|--------------------|------------------|
|               | RESUL            | TS FOR 2015-2016 |                  |                  | RESULTS FOR 2015-2016 |                    |                                        |                    |                  |
| QUARTER       | NEW CLUB<br>GOAL | NEW CLUBS        | DROPPED<br>CLUBS | NET<br>GAIN/LOSS | QUARTER               | NEW MEMBER<br>GOAL | CHARTER AND<br>NEW<br>MEMBERS<br>ADDED | DROPPED<br>MEMBERS | NET<br>GAIN/LOSS |
| JULY/AUG/SEPT | 1                | 0                | 1                | -1               | JULY/AUG/SEPT         | 49                 | 8                                      | 35                 | -27              |
| OCT/NOV/DEC   | 2                | 0                | 0                | 0                | OCT/NOV/DEC           | 59                 | 0                                      | 0                  | 0                |
| JAN/FEB/MAR   | 1                | 0                | 0                | 0                | JAN/FEB/MAR           | 39                 | 0                                      | 0                  | 0                |
| APR/MAY/JUNE  | 2                | 0                | 0                | 0                | APR/MAY/JUNE          | 59                 | 0                                      | 0                  | 0                |